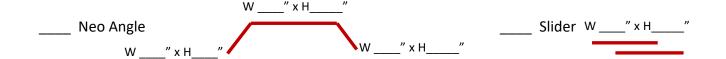

### Step 2. Give us your measurements

Even if you don't have exact measurements we can give you a quote!

- **2**. Height of shower door: \_\_\_\_\_H
- **3**. Do you have a bench, seat or knee-wall that the glass will be set on?

\_\_\_\_ No \_\_\_\_ Yes \_\_\_\_\_ W x \_\_\_\_\_ H

| Customers Notes/Comments: |  |
|---------------------------|--|
|                           |  |
|                           |  |
|                           |  |