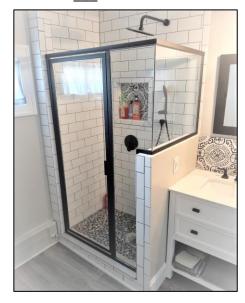

### **Shower Glass Quote Questionnaire**

We're delighted you are considering Flower City Glass for your shower glass project. With a little information we can get a quote to you right away. Let's get started!

# Shower enclosure installed by Flower City Glass.

Step 1: What style shower are you interested in? What glass thickness do you want?

### Frameless without header





### Frameless with header



Frameless shower glass thickness options:
\_\_\_\_ 1/ 2" \_\_\_\_ 3/8"

### Framed



Semi-Frameless



Framed & Semi-Frameless Shower Glass thickness options:

1/4"

\_\_\_\_3/16"

# **Slider Shower Doors**



\_\_\_\_Serenity (the hardware is what makes it a different type of slider)



\_\_\_\_Hydroslide
(the hardware is what makes it a different type of slider)



\*Most sliders are 3/8" thickness

### Step 2. Give us your measurements

Even if you don't have exact measurements we can give you a quote!



- **2**. Height of shower door: \_\_\_\_\_H
- **3**. Do you have a bench, seat or knee-wall that the glass will be set on?

\_\_\_\_ No \_\_\_\_ Yes \_\_\_\_\_ W x \_\_\_\_\_ H

| Customers Notes/Comments: |  |
|---------------------------|--|
|                           |  |
|                           |  |
|                           |  |

Step 3. Pick Your Glass S