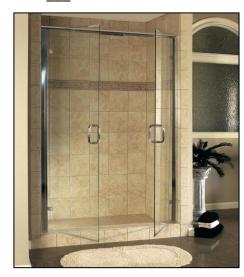

### Frameless without header

### Frameless with header

Frameless shower glass thickness options:
\_\_\_\_ 1/ 2" \_\_\_\_ 3/8"

### Framed

Semi-Frameless

Framed & Semi-Frameless Shower Glass thickness options:

1/4"

\_\_\_\_3/16"