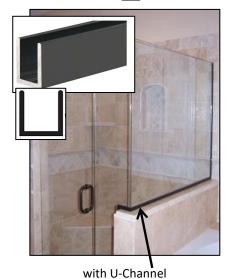

### Framed

Semi-Frameless

Framed & Semi-Frameless Shower Glass thickness options:

1/4"

\_\_\_\_3/16"