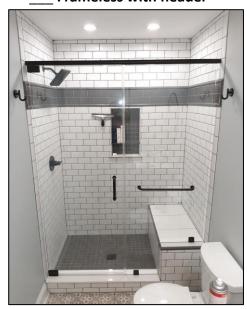

### Frameless with header

Frameless shower glass thickness options:
\_\_\_\_ 1/ 2" \_\_\_\_ 3/8"