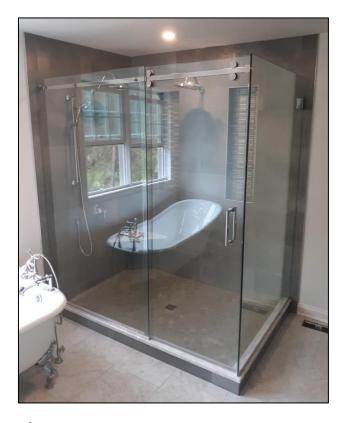

# Shower enclosure installed by Flower City Glass.

Step 1: What style shower are you interested in? What glass thickness do you want?