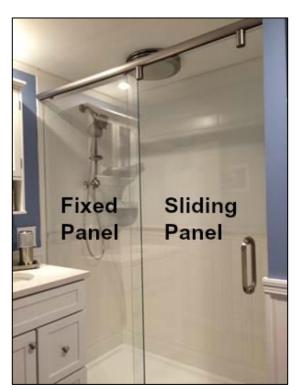

# **Slider Shower Doors**

\_\_\_\_Serenity (the hardware is what makes it a different type of slider)

\_\_\_\_Hydroslide
(the hardware is what makes it a different type of slider)

\*Most sliders are 3/8" thickness