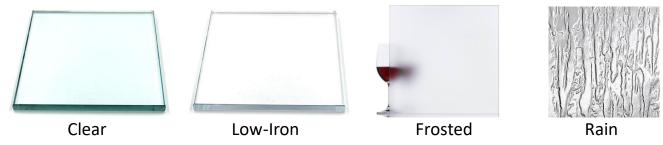

Step 3. Pick Your Glass Style

For 3/8" & 1/2" limited colors and pattern available.

More glass samples on jobsite inspection or see service representative.