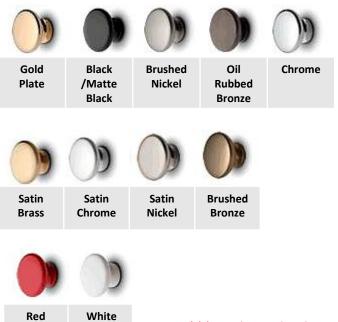

## **Step 4. Choose Your Hardware Colors and finishes**

\*\*\*Hardware lead time may vary according to availability.

Availability of colors may vary. If you are undecided, visit the shower hardware page on our website for a link to an interactive module that will let you see how the finishes look in a shower.

### flowercityglass.com/glass-shower-hardware

Do you have pictures, sketches or plans for this project? If so, please send back with this form to our shop or email to <a href="mailto:info@fcgflat.com">info@fcgflat.com</a>.