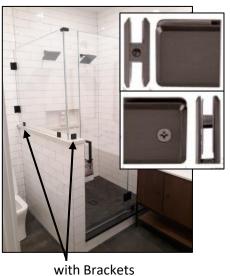

### Framed

Semi-Frameless

Framed & Semi-Frameless Shower Glass thickness options:

1/4"

\_\_\_\_3/16"