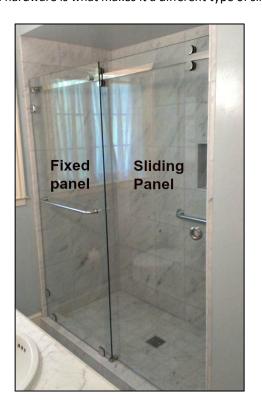

# **Slider Shower Doors**

\_\_\_\_Serenity (the hardware is what makes it a different type of slider)

\_\_\_\_Hydroslide
(the hardware is what makes it a different type of slider)

\*Most sliders are 3/8" thickness